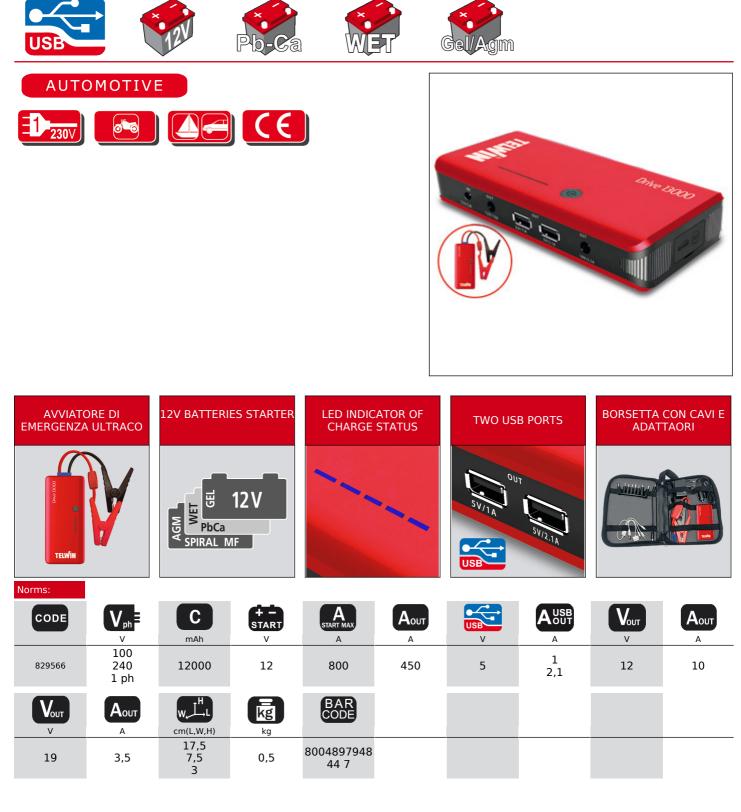

cod. 829566

12V ultra-compact multifunction emergency portable starter for motorcycles, automobiles, campers, marine engines etc. Fit with 5V USB outputs to charge (power bank) electronic devices (tablets, smartphones, MP3 players, notebooks, cameras etc.), one 12/19V output to power laptops and other devices and a high intensity emergency LED light. It uses high-efficiency lithium polymer cells thatprovide rapid and complete charging, constantly monitored by a series of multicoloured LEDs. Protection against output overloads and short circuits. Complete with 230V AC - 14V DC power supply, positive-negative cables with clamps and various connectors for mobile devices.